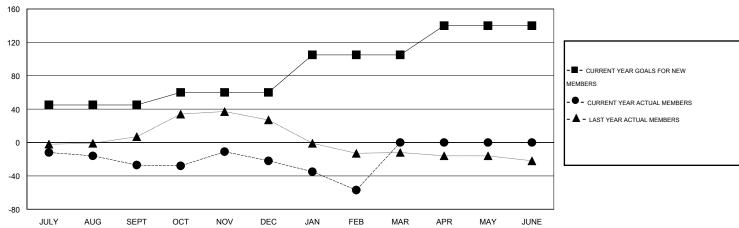

#### GOALS AND ACTUAL MEMBERS CUMULATIVE

| DROPPED CLUBS: 1              |               | 34 CLUBS OF 56 ADDED 1 OR MORE<br>NEW MEMBERS | GENDER DISTRIBUTION  MALE 854 (75.84%) |              |           |
|-------------------------------|---------------|-----------------------------------------------|----------------------------------------|--------------|-----------|
| DROPPED MEMBERS               |               |                                               | FEMALE                                 | 272 (24.16%) |           |
| DECEASED CLUB CANCELLED OTHER | 9<br>4<br>135 | CLICK HERE FOR HEALTH ASSESSMENT DATA         | FAMILY UNIT MEMBERS HEAD OF HOUSEHOLD  |              | 194<br>96 |
| TOTAL                         | 148           |                                               | NON-HEAD OF HOUSEHO                    | 98           |           |