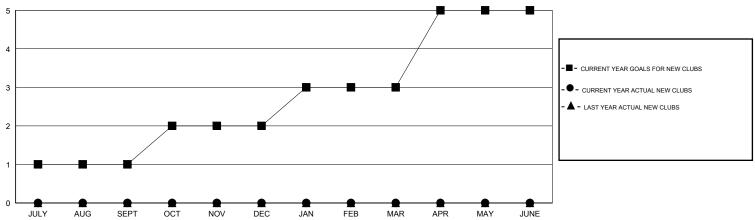

| 66                 | -27              |  |
| OCT/NOV/DEC           | 1                | 0         | 1                | -1               | OCT/NOV/DEC                    | 15                 | 40                                  | 35                 | 5                |  |
| JAN/FEB/MAR           | 1                | 0         | 0                | 0                | JAN/FEB/MAR                    | 45                 | 12                                  | 47                 | -35              |  |
| APR/MAY/JUNE          | 2                | 0         | 0                | 0                | APR/MAY/JUNE                   | 35                 | 0                                   | 0                  | 0                |  |

## GOALS AND ACTUAL NEW CLUBS CUMULATIVE



#### GOALS AND ACTUAL MEMBERS CUMULATIVE



| DROPPED CLUBS: 1              |               | 34 CLUBS OF 56 ADDED 1 OR MORE<br>NEW MEMBERS | GENDER DISTRIBUTION  MALE 854 (75.84%) |              |           |
|-------------------------------|---------------|-----------------------------------------------|----------------------------------------|--------------|-----------|
| DROPPED MEMBERS               |               |                                               | FEMALE                                 | 272 (24.16%) |           |
| DECEASED CLUB CANCELLED OTHER | 9<br>4<br>135 | CLICK HERE FOR HEALTH ASSESSMENT DATA         | FAMILY UNIT MEMBERS HEAD OF HOUSEHOLD  |              | 194<br>96 |
| TOTAL                         | 148           |